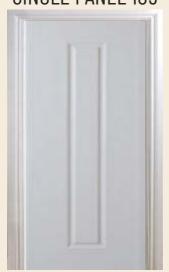

**ALPINE POLYMER COMPOSITE DOORS** 

ECO 101

SINGLE PANEL 105

MORNING SUN 102

**OVAL PANEL 106** 

TWO PANEL 103

FOUR PANEL 104

2 PR 108