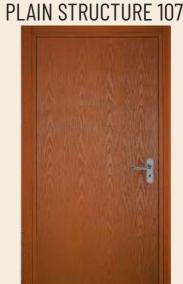

or from 2 mm to 75mm without disturbing any properties of door and eliminates the need for additional water proof finishing work.

The company indigenously manufactures High **Density Composite Polymer doors ensuring** consistency in quality standard at the highest level. The range constitute select designs options. Created from precise crafted Molds for perfect finish highlighting the effects of the textures & shapes.

Alpine polymer door range showcases a range of polymer faced Decorative door totally eliminates the Hassles of painting, polishing, door edges refinishing, associated with the conventional doors and door skin & which is impervious to moisture.





**ALPINE POLYMER COMPOSITE DOORS** 

ECO 101



SINGLE PANEL 105



MORNING SUN 102



**OVAL PANEL 106** 



TWO PANEL 103





FOUR PANEL 104



2 PR 108





## **ROYAL POLYMER** COMPOSITE **DOOR**

#### ROYAL POLYMER COMPOSITE DOOR

Beautiful doors always add to the décor style. These doors are aesthetically beautiful in design and more Durable tahn any other door in market. We provide good quality waterproof Royal Doors.

R 121



R 521



R 221



R 621



R 321



R 721



R 421



R 821



Proprietory Technology. Patent Pending.

### **ALPINE DOORS COMMON FEATURES**



**Save Money** 



Life Time **Water Proof** 



**Mild Chemical** Resistant



**Save Time** and Labour cost



**High Quality** 



Easy Clean by Normal Water



Maintenance free



**Higher Screw** Holding Strength



No Need of **Painting** and Polishing



Thickness all 4 side edges accurate



Surface Smooth, No Undulation no warp



S