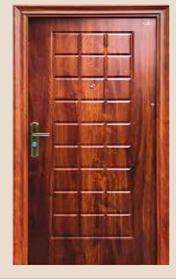

**ALPINE POLYMER COMPOSITE DOORS** 

ECO 101

SINGLE PANEL 105

MORNING SUN 102

**OVAL PANEL 106** 

TWO PANEL 103

FOUR PANEL 104

2 PR 108