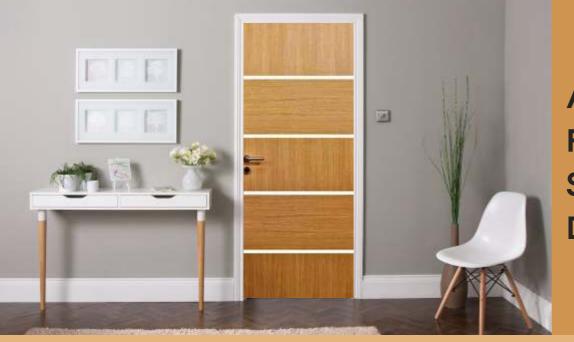

### PRE-HUNG DOOR WITH FRAME

**Pre-hung door** is a total door solution with the door shutter hung on its own frame. The whole unit is fully finished at the factory and ready to install at the site.

Alpine Pre-Hung door is an Eco friendly, economic product and can be easily installed & maintained. Alpine Pre-Hung door consists of the door shutter, the jamb (frame) and a set of front & back architraves.

Tailor made Pre-Hung doors are available for every door opening be it in a home or office, hotel or a hospital. The doors with frame are manufactured in two types

- 1) Polymer composite (100% water proof for use in Front door, Bathroom, Toilets, Balcony and Terrace, Lift Room) where moisture is present, which is essentially a water proof Composite material is used.
- 2) Wooden/plywood frame with laminate Sun mica / Veneer doors use in Bedroom, Front door.

Alpine Pre-Hung are different wall thickness is used for different civil openings.

Door shutters are available in different finishes.

10