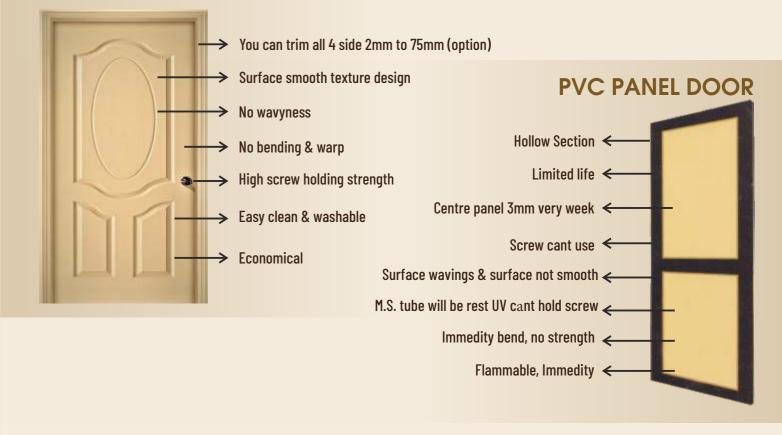

nce costs & efforts. Available in hardwood / pine wood / Composite material

#### **LAMINATION DOOR**

Lamination Doors Comes in Varity of design. We will use hardwood / pine wood / Composite material. It vomes in Mirror Glossy Finish.







**ALPINE FLUSH SUNMICA DOORS** 

Sunmica Laminated Door:- Laminated doors are encrusted with a high grade laminate skin which not only gives your door a pre-finished look but also protects your door from moisture & other natural elements. To add to its advantages the door is paint & polish free as well thus making it highly durable with least maintenance costs & efforts. Avaiable in Hardwood / pine wood / Composite material.



### **ALPINE POLYMER DOORS DETAILS**

#### **ALPINE POLYMER COMPOSIT FLUSH DOOR**



### ALPINE POLYMER COMPOSIT PANEL DOOR





### PRE-HUNG DOOR WITH FRAME

**Pre-hung door** is a total door solution with the door shutter hung on its own frame. The whole unit is fully finished at the factory and ready to install at the site.

Alpine Pre-Hung door is an Eco friendly, economic product and can be easily installed & maintained. Alpine Pre-Hung door consists of the door shutter, the jamb (frame) and a set of front & back architraves.

Tailor made Pre-Hung doors are available for every door opening be it in a home or office, hotel or a hospital. The doors with frame are manufactured in two types

- 1) Polymer composite (100% water proof for use in Front door, Bathroom, Toilets, Balcony and Terrace, Lift Room) where moisture is present, which is essentially a water proof Composite material is used.
- 2) Wooden/plywoo