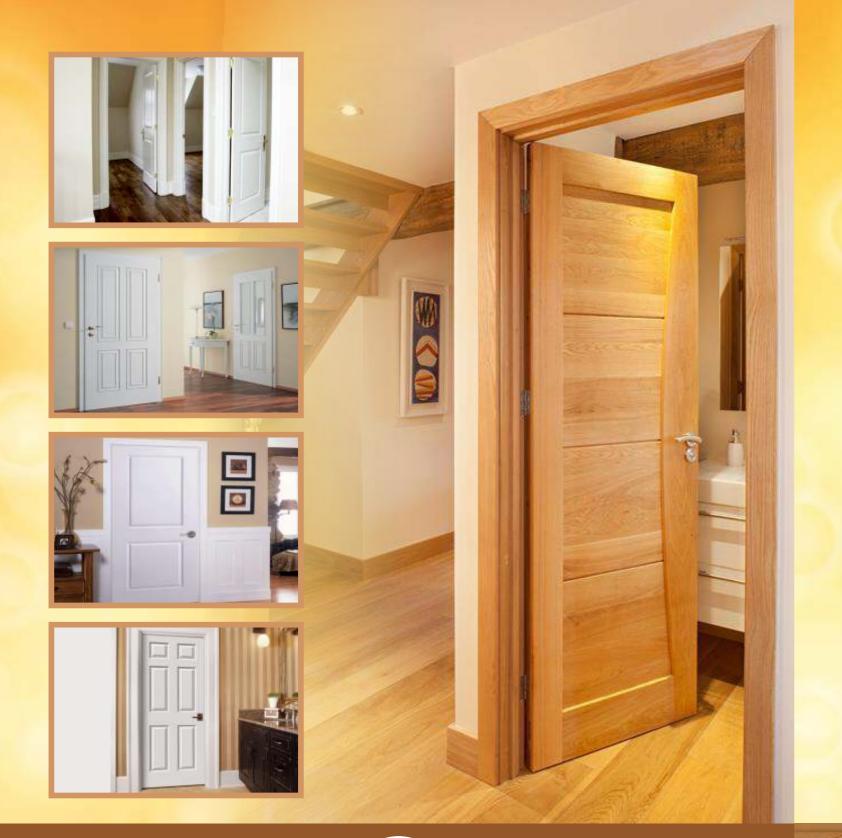

**Easy Accessories** Fitting

Eco Friendly

Strong And Durable

**Termite** Proof

Fire Resistant

ALPINE FLUSH VENEER DOORS

**LAMINATION COLLECTION** 

**Veneer Laminated door:** Veneer Laminated doors are encrusted with a high grade Veneer laminate skin with water proof Clear Coat which not only gives your door a pre-finished look but also protects your door from moisture & other natural elements. To add to its advantages the door is paint & polish free as well thus making it highly durable with least maintenance costs & efforts. Available in hardwood / pine wood / Composite material

#### **LAMINATION DOOR**

Lamination Doors Comes in Varity of design. We will use hardwood / pine wood / Composite material. It vomes in Mirror Glossy Finish.

**ALPINE FLUSH SUNMICA DOORS** 

Sunmica Laminated Door:- Laminated doors are encrusted with a high grade laminate skin which not only gives your door a pre-finished look but also protects your door from moisture & other natural elements. To add to its advantages the door is paint & polish free as well thus making it highly durable with least maintenance costs & efforts. Avaiable in Hardwood / pine wood / Composite material.