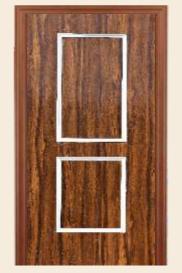

**ALPINE POLYMER COMPOSITE DOORS** 

ECO 101

SINGLE PANEL 105

MORNING SUN 102

**OVAL PANEL 106** 

TWO PANEL 103

FOUR PANEL 104

2 PR 108