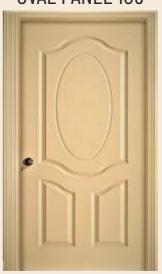

**ALPINE POLYMER COMPOSITE DOORS** 

ECO 101

SINGLE PANEL 105

MORNING SUN 102

**OVAL PANEL 106** 

TWO PANEL 103

FOUR PANEL 104

2 PR 108