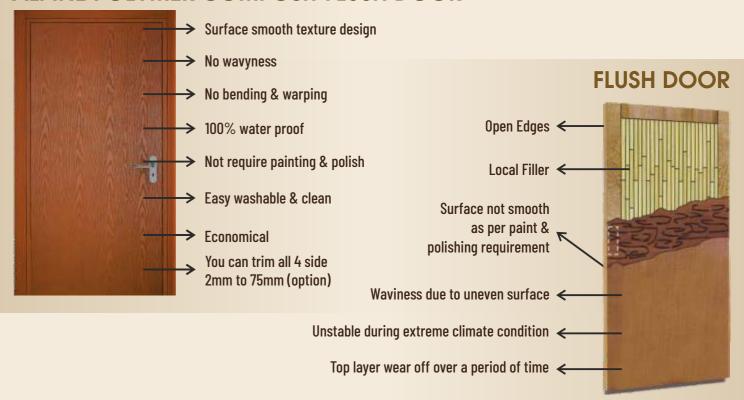

king it highly durable with least maintenance costs & efforts. Available in hardwood / pine wood / Composite material

#### **LAMINATION DOOR**

Lamination Doors Comes in Varity of design. We will use hardwood / pine wood / Composite material. It vomes in Mirror Glossy Finish.







**ALPINE FLUSH SUNMICA DOORS** 

Sunmica Laminated Door:- Laminated doors are encrusted with a high grade laminate skin which not only gives your door a pre-finished look but also protects your door from moisture & other natural elements. To add to its advantages the door is paint & polish free as well thus making it highly durable with least maintenance costs & efforts. Avaiable in Hardwood / pine wood / Composite material.



### **ALPINE POLYMER DOORS DETAILS**

#### **ALPINE POLYMER COMPOSIT FLUSH DOOR**



### ALPINE POLYMER COMPOSIT PANEL DOOR





### PRE-HUNG DOOR WITH FRAME

**Pre-hung door** is a total door solution with the door shutter hung on its own frame. The whole unit is fully finished at the factory and ready to install at the site.

Alpine Pre-Hung door is an Eco friendly, economic product and can be easily installed & maintained. Alpine Pre-Hung door consists of the door shutter, the jamb (frame) and a set of front & back architraves.

Tailor made Pre-Hung doors are available for every door opening be it in a home or office, hotel or a hospital. The doors with frame are manufactured in two types

- 1) Polymer composite (100% water proof for use in Front door, Bathroom, Toilets, Balcony and Terrace, Lift Room) where moisture is present, which is essentially a water proof Comp