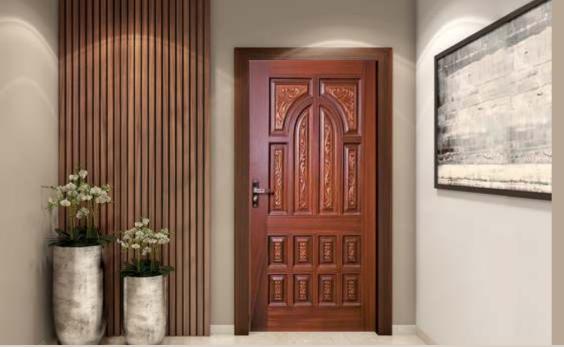

**Easy Accessories** Fitting

Eco Friendly

Strong And Durable

**Termite** Proof

Fire Resistant

ALPINE FLUSH VENEER DOORS

**LAMINATION COLLECTION** 

**Veneer Laminated door:** Veneer Laminated doors are encrusted with a high grade Veneer laminate skin with water proof Clear Coat which not only gives your door a pre-finished look but also protects your door from moisture & other natural elements. To add to its advantages the door is paint & polish free as well thus making it highly durable with least maintenance costs & efforts. Available in hardwood / pine wood / Composite material

#### **LAMINATION DOOR**

Lamination Doors Comes in Varity of design. We will use hardwood / pine wood / Composite material. It vomes in Mirror Glossy Finish.

**ALPINE FLUSH SUNMICA DOORS** 

Sunmica Laminated Door:- Laminated doors are encrusted with a high grade laminate skin which not only gives your door a pre-finished look but also protects your door from moisture & other natural elements. To add to its advantages the door is paint & polish free as well thus making it highly durable with least maintenance costs & efforts. Avaiable in Hardwood / pine wood / Composite material.