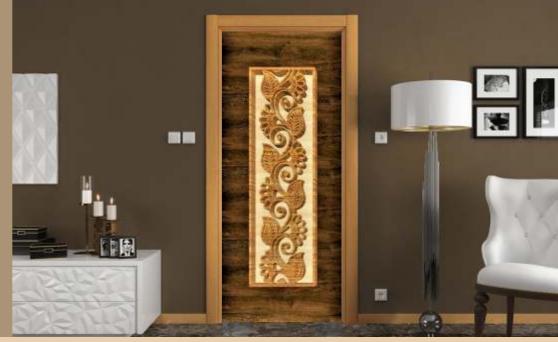

**Easy Accessories** Fitting

Eco Friendly

Strong And Durable

**Termite** Proof

Fire Resistant

ALPINE FLUSH VENEER DOORS

**LAMINATION COLLECTION** 

**Veneer Laminated door:** Veneer Laminated doors are encrusted with a high grade Veneer laminate skin with water proof Clear Coat which not only gives your door a pre-finished look but also protects your door from moisture & other natural elements. To add to its advantages the door is paint & polish free as well thus making it highly durable with least maintenance costs & efforts. Available in hardwood / pine wood / Composite material

#### **LAMINATION DOOR**

Lamination Doors Comes in Varity of design. We will use hardwood / pine wood / Composite material. It vomes in Mirror Glossy Finish.

**ALPINE FLUSH SUNMICA DOORS** 

Sunmica Laminated Door:- Laminated doors are encrusted with a high grade laminate skin which not only gives your door a pre-finished look but also protects your door from moisture & other natural elements. To add to its advantages the door is paint & polish free as well thus making it highly durable with least maintenance costs & efforts. Avaiable in Hardwood / pine wood / Composite material.