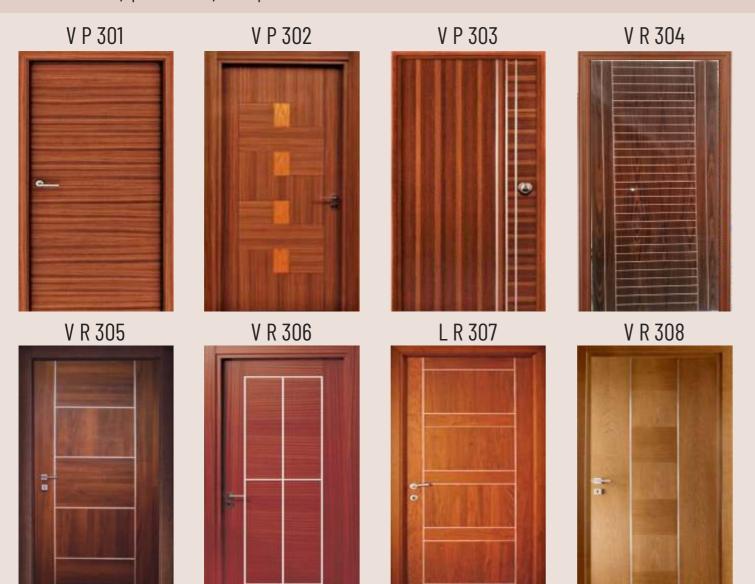

#### ROYAL POLYMER COMPOSITE DOOR

Beautiful doors always add to the décor style. These doors are aesthetically beautiful in design and more Durable tahn any other door in market. We provide good quality waterproof Royal Doors.

R 121

R 521

R 221

R 621

R 321

R 721

R 421

R 821