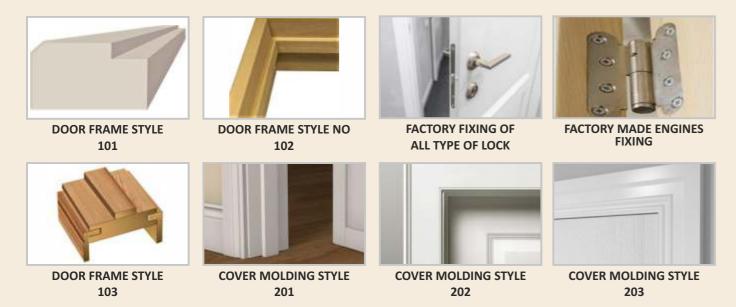

Pre-Hung door is an Eco friendly, economic product and can be easily installed & maintained. Alpine Pre-Hung door consists of the door shutter, the jamb (frame) and a set of front & back architraves.

Tailor made Pre-Hung doors are available for every door opening be it in a home or office, hotel or a hospital. The doors with frame are manufactured in two types

- 1) Polymer composite (100% water proof for use in Front door, Bathroom, Toilets, Balcony and Terrace, Lift Room) where moisture is present, which is essentially a water proof Composite material is used.
- 2) Wooden/plywood frame with laminate Sun mica / Veneer doors use in Bedroom, Front door.

Alpine Pre-Hung are different wall thickness is used for different civil openings.

Door shutters are available in different finishes.











10