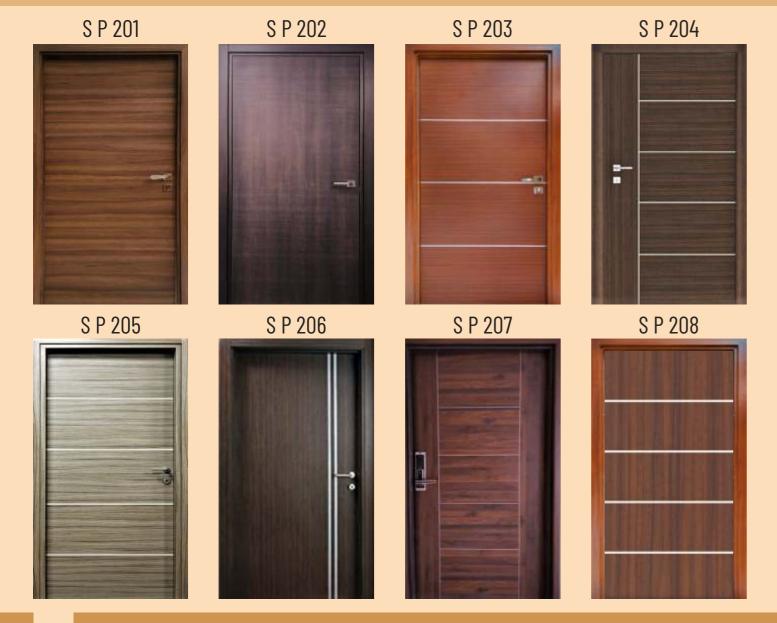

**ALPINE POLYMER COMPOSITE DOORS** 

ECO 101

SINGLE PANEL 105

MORNING SUN 102

**OVAL PANEL 106** 

TWO PANEL 103

FOUR PANEL 104

2 PR 108