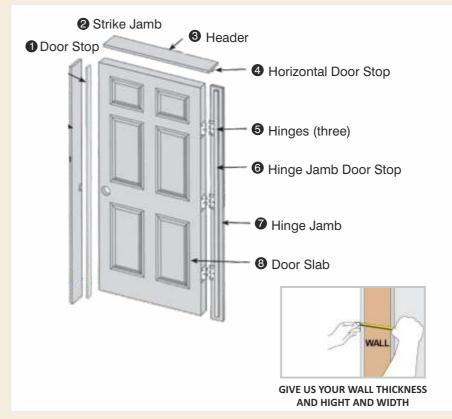

### PRE-HUNG DOOR WITH FRAME

**Pre-hung door** is a total door solution with the door shutter hung on its own frame. The whole unit is fully finished at the factory and ready to install at the site.

Alpine Pre-Hung door is an Eco friendly, economic product and can be easily installed & maintained. Alpine Pre-Hung door consists of the door shutter, the jamb (frame) and a set of front & back architraves.

Tailor made Pre-Hung doors are available for every door opening be it in a home or office, hotel or a hospital. The doors with frame are manufactured in two types

- 1) Polymer composite (100% water proof for use in Front door, Bathroom, Toilets, Balcony and Terrace, Lift Room) where moisture is present, which is essentially a water proof Composite material is used.
- 2) Wooden/plywood frame with laminate Sun mica / Veneer doors use in Bedroom, Front door.

Alpine Pre-Hung are different wall thickness is used for different civil openings.

Door shutters are available in different finishes.

10