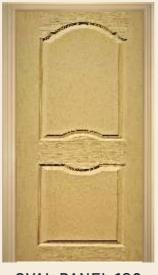

**ALPINE POLYMER COMPOSITE DOORS** 

ECO 101

SINGLE PANEL 105

MORNING SUN 102

**OVAL PANEL 106** 

TWO PANEL 103

FOUR PANEL 104

2 PR 108