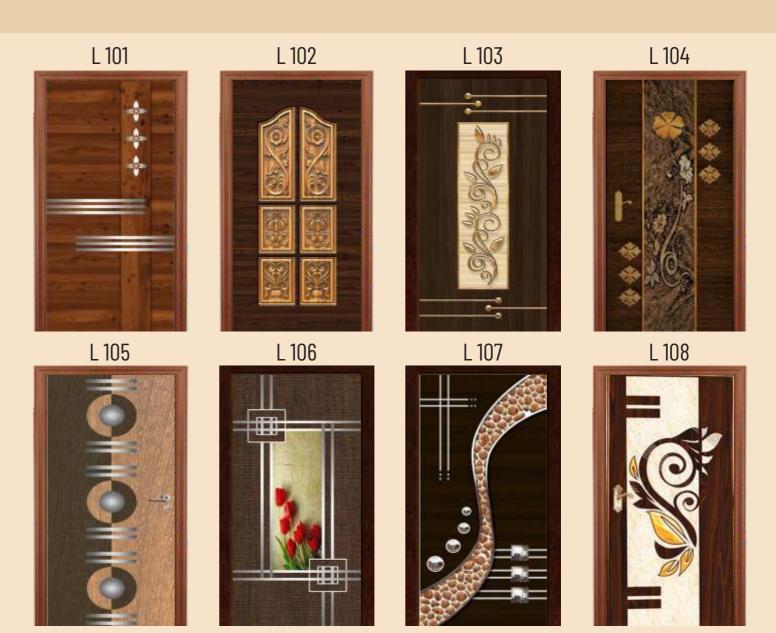

**ALPINE POLYMER COMPOSITE DOORS** 

ECO 101

SINGLE PANEL 105

MORNING SUN 102

**OVAL PANEL 106** 

TWO PANEL 103

FOUR PANEL 104

2 PR 108